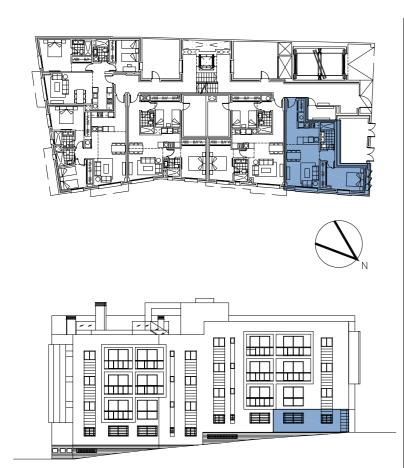

## APARTAMENTO B 1 DORMITORIOS

PLANTA PRIMERA

## (B)HALL 5.42 m<sup>2</sup> BAÑO 1 4.79 m<sup>2</sup> PAS0 1.78 m<sup>2</sup> SALÓN-COMEDOR-COCINA 25.00 m<sup>2</sup> DORMITORIO 1 12.50 m<sup>2</sup>

**SUPERFICIES** 

Superficie útil vivienda

Superficie construida con z.c.

Superficie boja util

Superficie boja construida

49,49 m2

72,60 m2

49,49 m2

72,60 m2